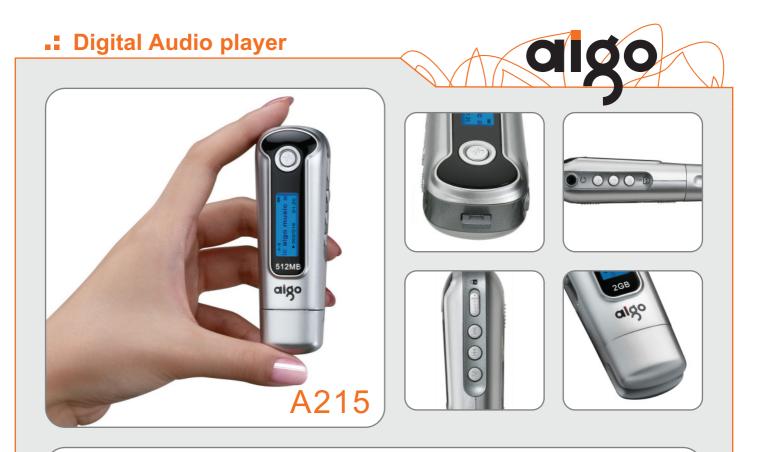

The Aigo A215 player is characterized by excellent design and technical features, including WMA10/DRM10 technology that allows customers to download secure music from the Internet. This portable player also boasts up to 50 hours playback from only one AA battery. Other features include a cool blue backlit LCD screen which displays the name of the tracks and artists while playing, 6 preset equalizers, and the capability to store any type of data. On top of user friendly features, the Aigo A215 is very easy to use, which makes it stand out from the other players available on the market. Also included in the box is a video tutorial, which is designed to guide consumers through installing the player and transferring tracks so everyone can get the best out of this fantastic digital device.

## **Features**

- Playback secure WMA9/10 and MP3
- Blue backlight LCD display
- Can store any data including music, photos and more
- Displays name of track and artist whilst playing
- 6 preset equalizers
- User friendly interface
- Voice record notes and meetings
- Up to 50 Hours Battery Life

## **Box Content**

- A215 Digital Audio Player
- Earphones
- Lanyard
- USB extension lead
- CD-ROM containing drivers for 98SE, user manual and video tutorial
- AA battery

| aibo      | Table is a factories                                                 |                                        |
|-----------|----------------------------------------------------------------------|----------------------------------------|
| BMSLS     | Technical Features • Built-In Memory                                 | 216MB / 512MB / 1GB / 2GB              |
|           | Maximum Memory                                                       | 2GB                                    |
|           | Expandable Memory                                                    | n/a                                    |
|           | Expandable Memory Type                                               | n/a                                    |
|           | Data File Storage                                                    | Yes                                    |
|           | File Transmission Speed                                              | Hi-Speed USB 2.0                       |
|           | <ul> <li>Player to PC Connection</li> </ul>                          | USB                                    |
|           | Playback                                                             |                                        |
|           | File Formats Supported                                               | WMA10 - WMA9 - WMA - MP3               |
|           | • SNR                                                                | >80DB                                  |
|           | Bit Rate Supported                                                   | 8k - 320k                              |
|           | • EQ                                                                 | Normal / Rock / Jazz / Classic / Pop / |
|           | Customised EQ                                                        | Xbass<br>n/a                           |
|           | Play modes                                                           | Normal / Repeat one / Repeat all /     |
|           |                                                                      | Random / Random all                    |
|           | Auto Resume                                                          | n/a                                    |
|           | Track Search                                                         | Yes                                    |
|           | Playlist Supported                                                   | n/a                                    |
|           | Playlist Editing     ID3 Tag Supported                               | n/a<br>Yes                             |
|           | <ul> <li>ID3 Tag Supported</li> <li>ID3 Tag Language</li> </ul>      | English                                |
|           | 100 rag Language                                                     | English                                |
|           | Display                                                              |                                        |
|           | Display Type                                                         | LCD                                    |
|           | Display Size                                                         | 3 lines                                |
|           | Language Supported                                                   | English                                |
| 6000      | Accessories                                                          |                                        |
|           | Remote Control                                                       | n/a                                    |
|           | Headphones                                                           | Yes                                    |
|           | USB Cable                                                            | Yes                                    |
|           | Line-in Cable     Desking Station                                    | n/a                                    |
|           | <ul> <li>Docking Station</li> <li>AC Adapter</li> </ul>              | n/a<br>n/a                             |
|           | Driver CD                                                            | Yes                                    |
|           | User Manual                                                          | Yes                                    |
|           | Deven                                                                |                                        |
|           | • Battery Type                                                       | AA                                     |
|           | Battery Type     Battery Life (Maximum)                              | Up to 50 hours playback for MP3        |
|           |                                                                      | Up to 35 hours playback for WMA        |
|           | Recording                                                            |                                        |
|           | Voice Recording                                                      | Yes                                    |
|           | Recording type     Recording Sempling Data Adjustable                | WAV                                    |
|           | Recording Sampling Rate Adjustable     Recording Sampling Rate Range | Yes<br>8KHz / 16KHz / 32KHz            |
| Carl Carl | Recording Sampling Rate Range                                        |                                        |
| and the   | FM                                                                   |                                        |
|           | Digital FM Tuner                                                     | n/a                                    |
|           | Number of Tuner Presets                                              | n/a                                    |
|           | • FM Encoding                                                        | n/a                                    |
|           | <ul> <li>File Type of FM encoding</li> </ul>                         | n/a                                    |
|           | Warranty                                                             |                                        |
|           | Labour/Parts (Months)                                                | 12 months                              |
|           |                                                                      |                                        |
|           | Miscellaneous                                                        |                                        |
|           | • Colour                                                             | Silver                                 |
|           | <ul> <li>System Requirements</li> </ul>                              | 98SE / 2000 / XP or above              |
|           |                                                                      |                                        |
|           |                                                                      |                                        |
|           |                                                                      |                                        |